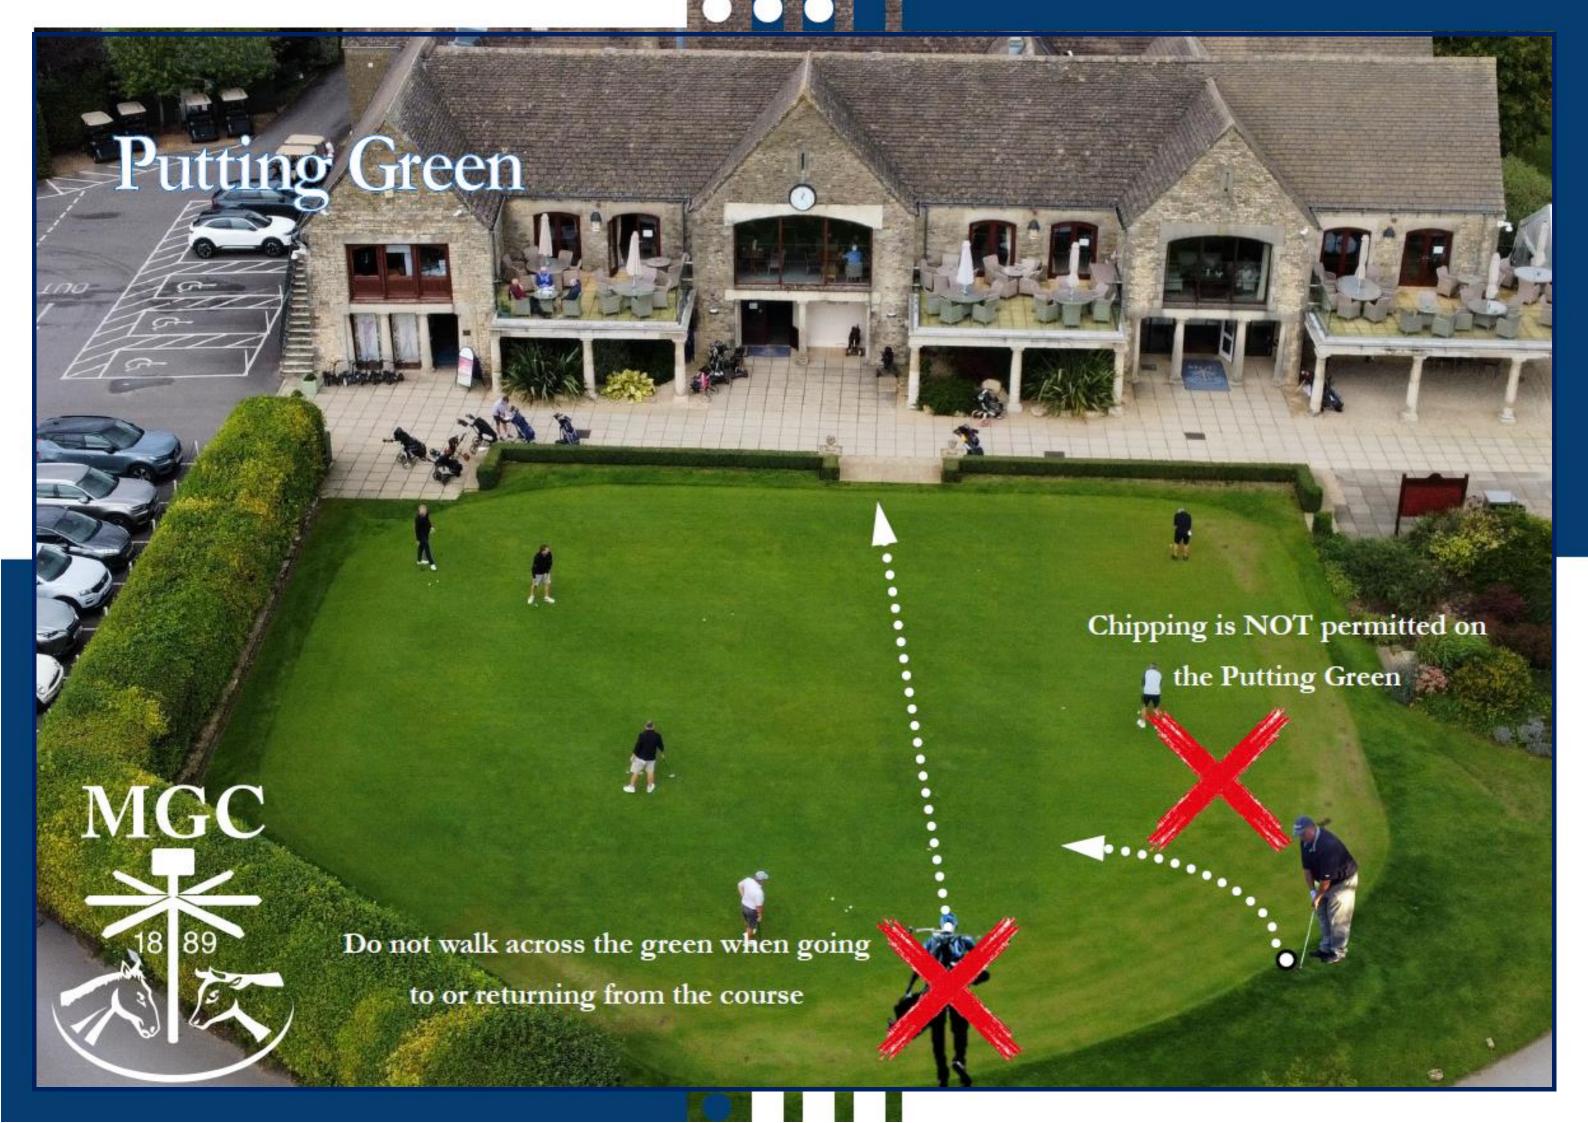

## **Putting Green**

- a. Members should avoid walking on the putting green and walk around, not across, the green when going to, or returning from the course.
- b. No chipping is permitted on the Putting Green.
- c. If practicing continuously on one area of the green, place a towel under foot to protect the green.