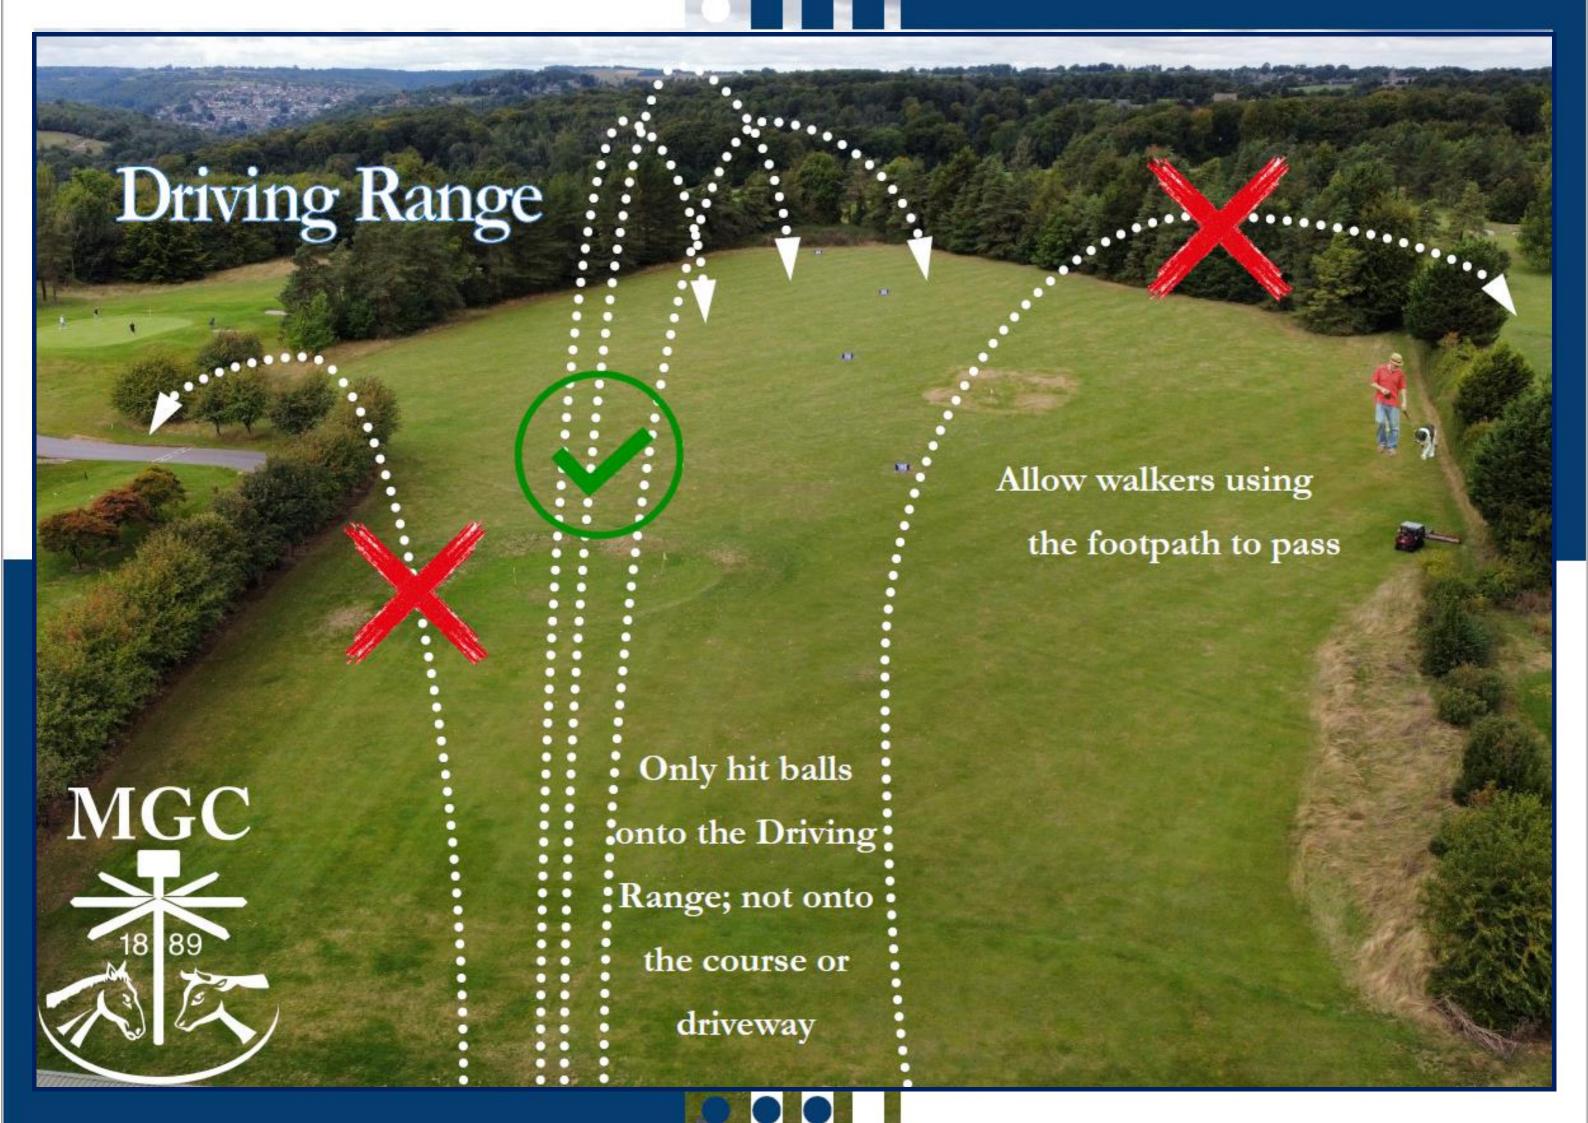

#### **Driving Range**

- a. The safety notices posted must be strictly observed, including;
- Not to step out onto the range to pick up golf balls, instead, purchase a token or card to access golf balls.
- Ensure only one player per bay
- Only swing clubs within a designated bay area
- Only hit balls onto the Driving Range Target Area: not onto the course, onto the driveway, nor onto the practice chipping area. Shout 'fore' to warn others, if you mistakenly do.
- Allow walkers using the footpath along the hedge by the Avening course 1st hole to pass through the Target Area.
- Anyone under the age of 12 MUST be supervised by a responsible adult or, as part of a lesson, by a member of the professional team.
- · Be mindful of weather conditions when using outside facilities
- Anyone hitting balls from the Newer Range Facility MUST play from the same area as others already on the range (i.e. either from the circle mats or the Huxley turf area) to avoid the risk of hitting others on the range.
- If you know you can hit shots over 250 yards, DO NOT USE the relevant clubs that could hit a ball out of the Target Area.