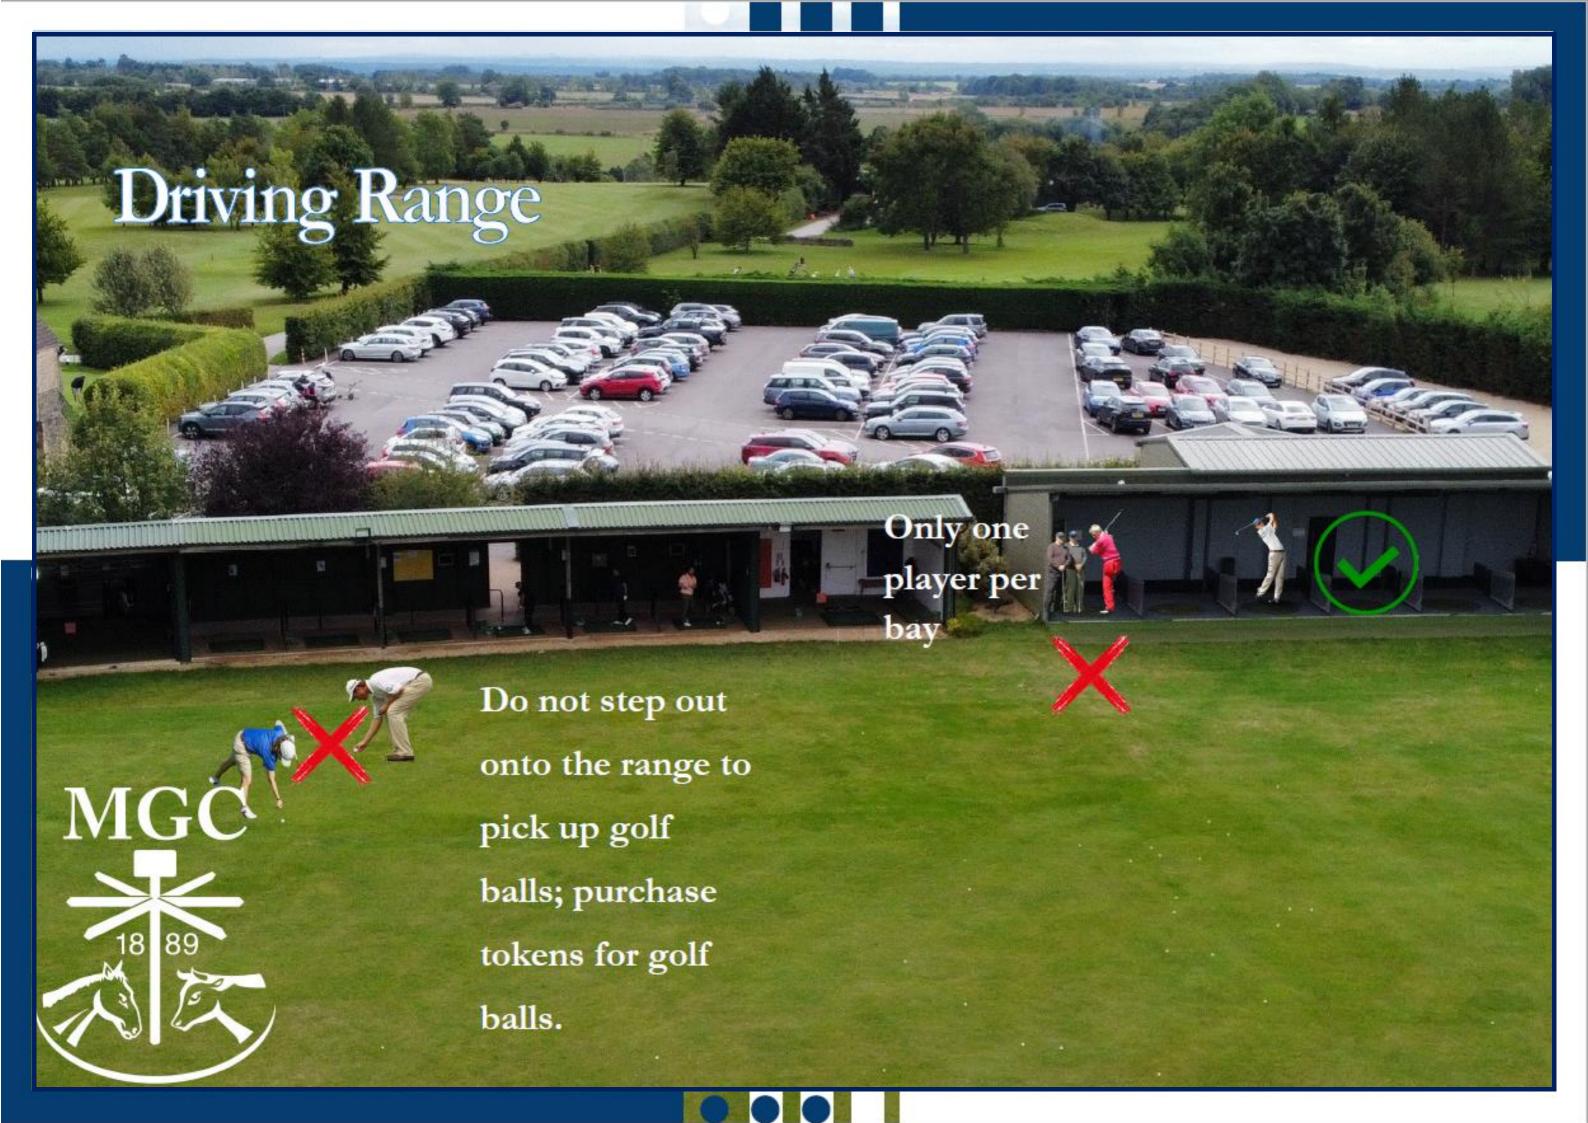

#### **Driving Range**

- a. The safety notices posted must be strictly observed, including;
- Not to step out onto the range to pick up golf balls, instead, purchase a token or card to access golf balls.
- Ensure only one player per bay
- Only swing clubs within a designated bay area
- Only hit balls onto the Driving Range Target Area: not onto the course, onto the driveway, nor onto the practice chipping area. Shout 'fore' to warn others, if you mistakenly do.
- Allow walkers using the footpath along the hedge by the Avening course 1st hole to pass through the Target Area.
- Anyone under the age of 12 MUST be supervised by a responsible adult or, as part of a lesson, by a member of the professional team.
- · Be mindful of weather conditions when using outside facilities
- Anyone hitting balls from the Newer Range Facility MUST play from the same area as others already on the range (i.e. either from the circle mats or the Huxley turf area) to avoid the risk of hitting others on the range.
- If you know you can hit shots over 250 yards, DO NOT USE the relevant clubs that could hit a ball out of the Target Area.