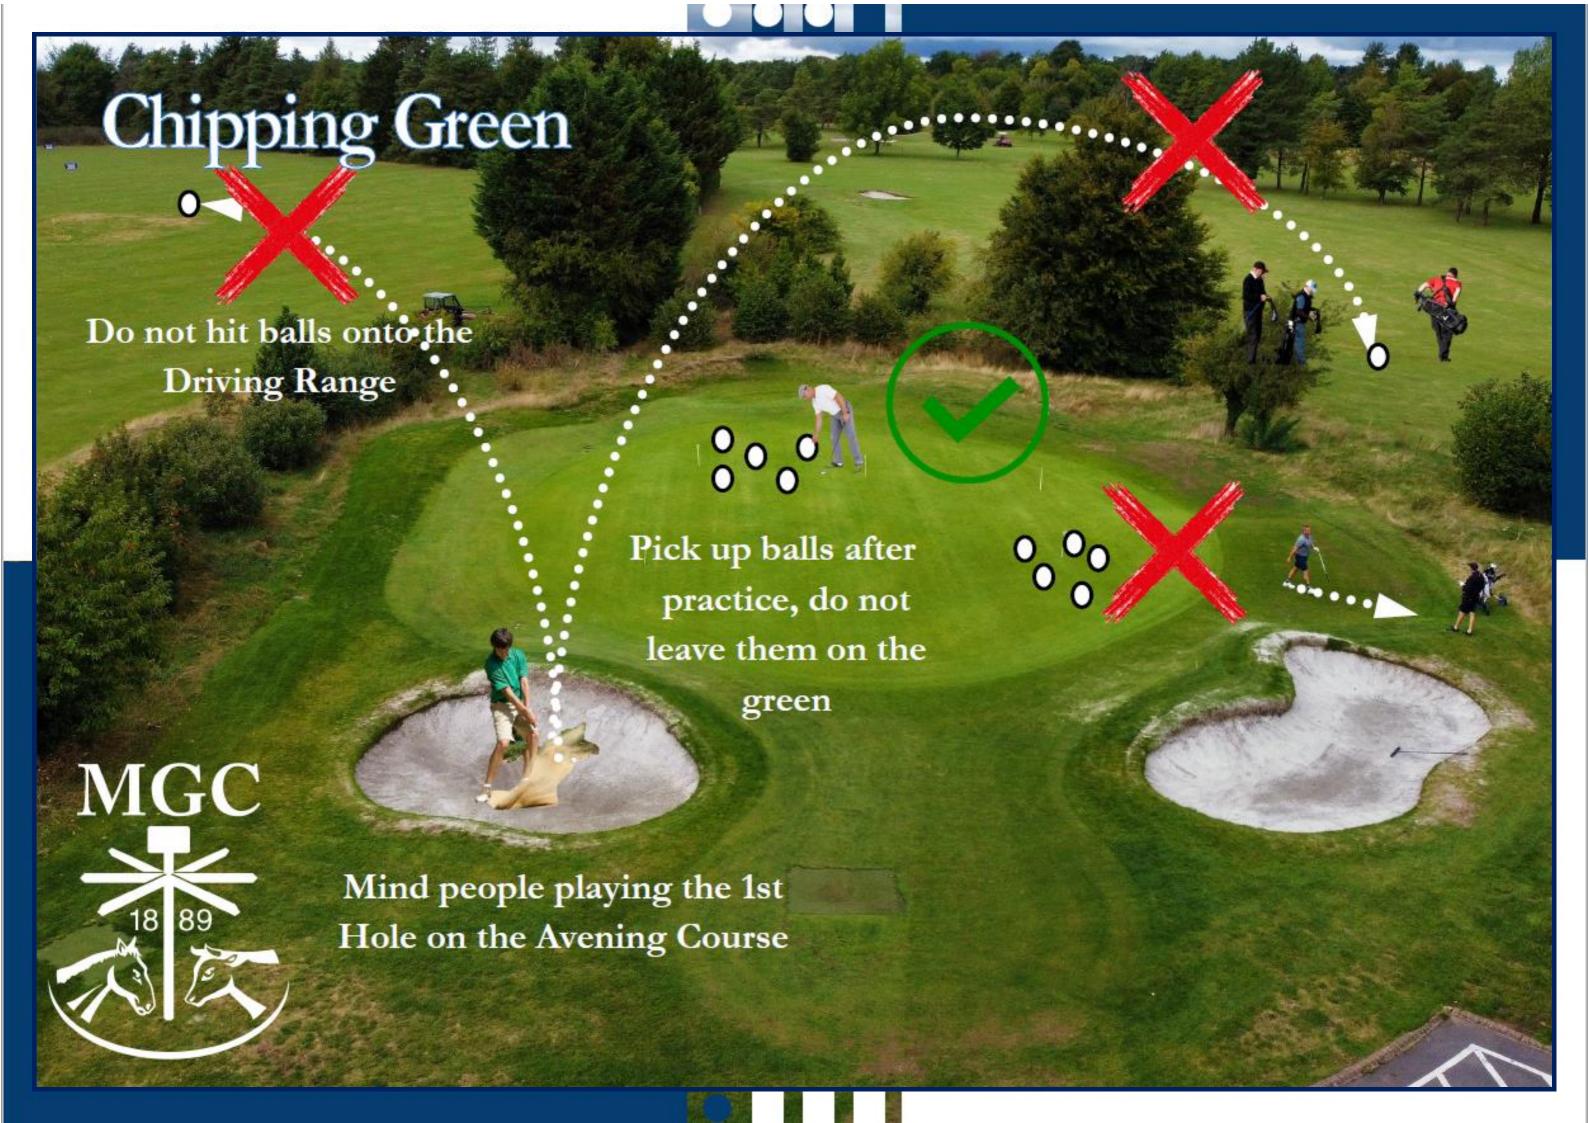

### **Chipping Green**

- a. Be aware of players driving off and playing the Avening Course 1st hole and avoid hitting balls on to the course.
- b. Do not hit balls onto the driving range.
- c. ALL BALLS MUST be removed on completion of practice.
- d. Do not chip towards the Clubhouse.